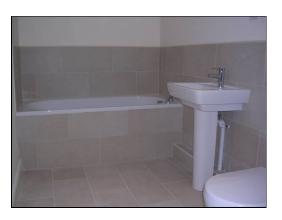

#### Bathroom

Suite comprising bath, pedestal wash hand basin, low level w.c. & shower