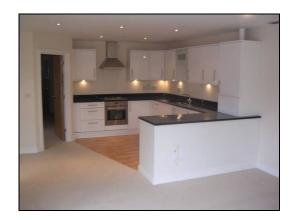

# <u>Living/Dining/Kitchen (26'3" x 16'11"max )</u>

A spacious versatile area with attractive kitchen with range of base and eye level storage with fully integrated fridge, freezer, dishwasher, washer/drier, electric oven and gas hob with extraction canopy above. Fitted carpet to lounge & dining areas with ceramic tiled flooring to kitchen. French doors leading to private balcony with open views. TV aerial and telephone points