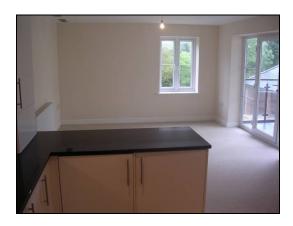

# <u>Living/Dining/Kitchen (26'3" x 16'11"max )</u>

A spacious versatile area with attractive kitchen with range of base and eye level storage with fully integrated fridge, freezer, dishwasher, washer/drier, electric oven and gas hob with extraction canopy above. Fitted carpet to lounge & dining areas with ceramic tiled flooring to kitchen. French doors leading to private balcony with open views. TV aerial and telephone points